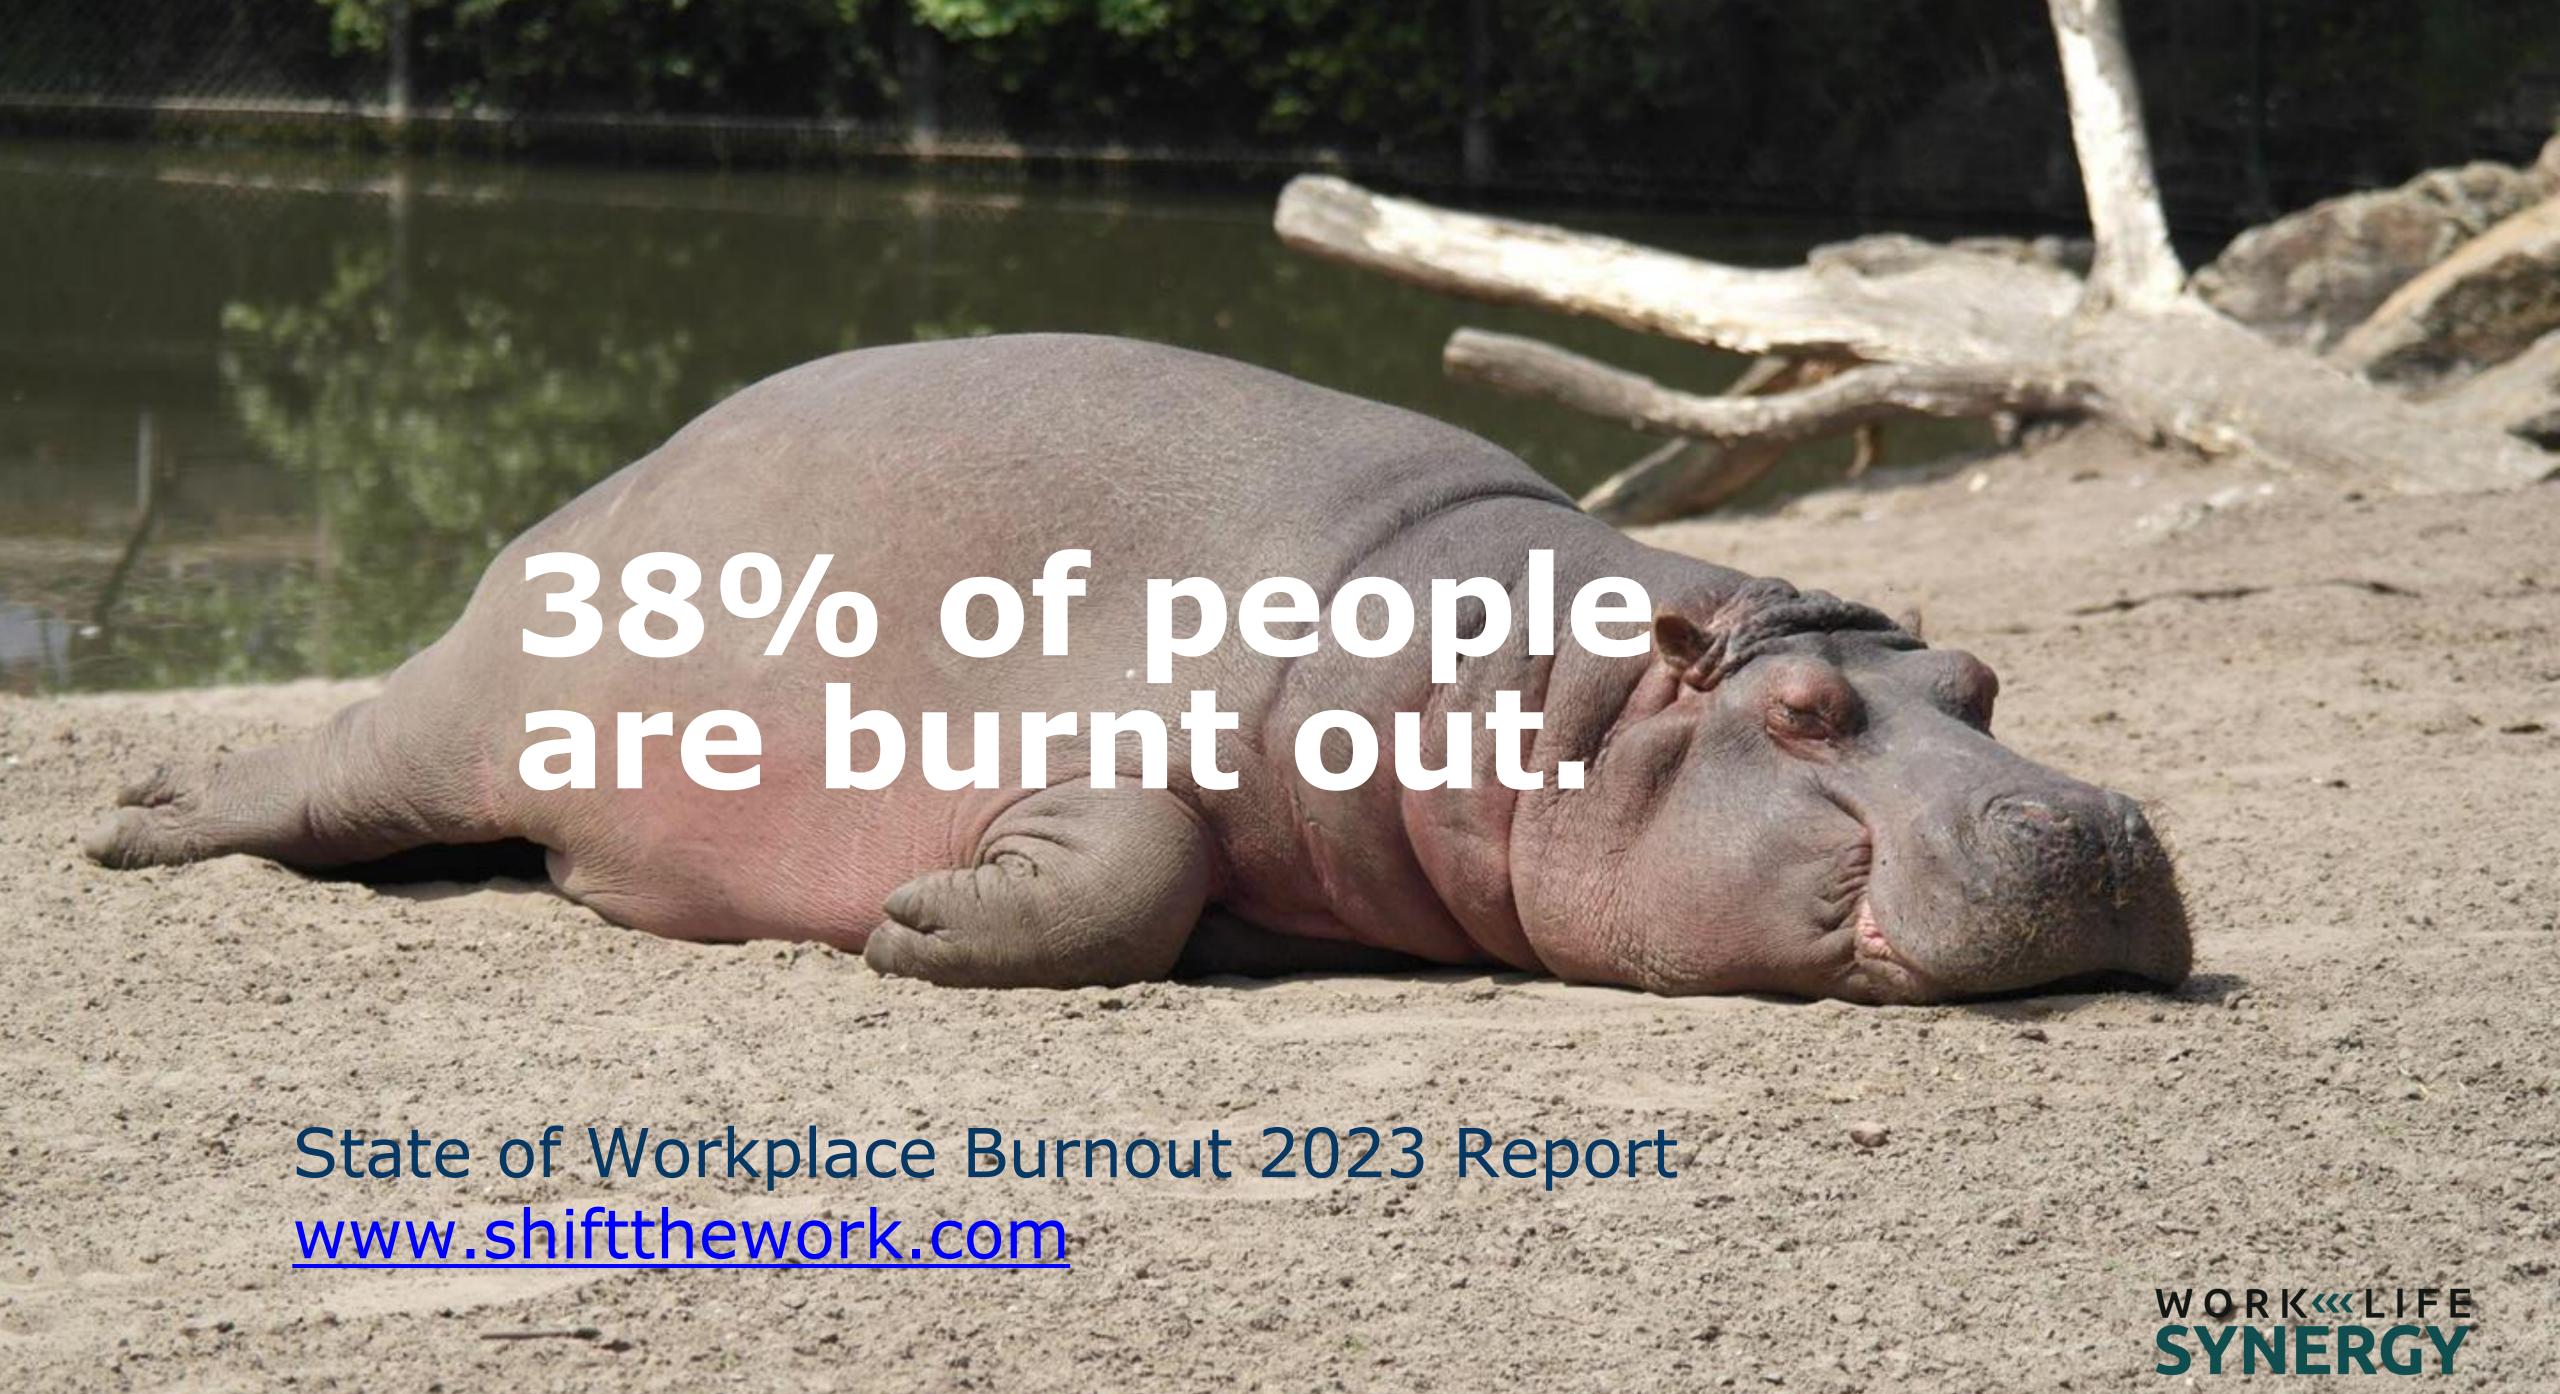

### instead of drained.

WORK WLIFE SYNERGY

high levels of exhaustion, cynicism & reduced professional efficacy.

If you had 3 extra hours in a day what you would you do with that time?

highs
lows +
sideways