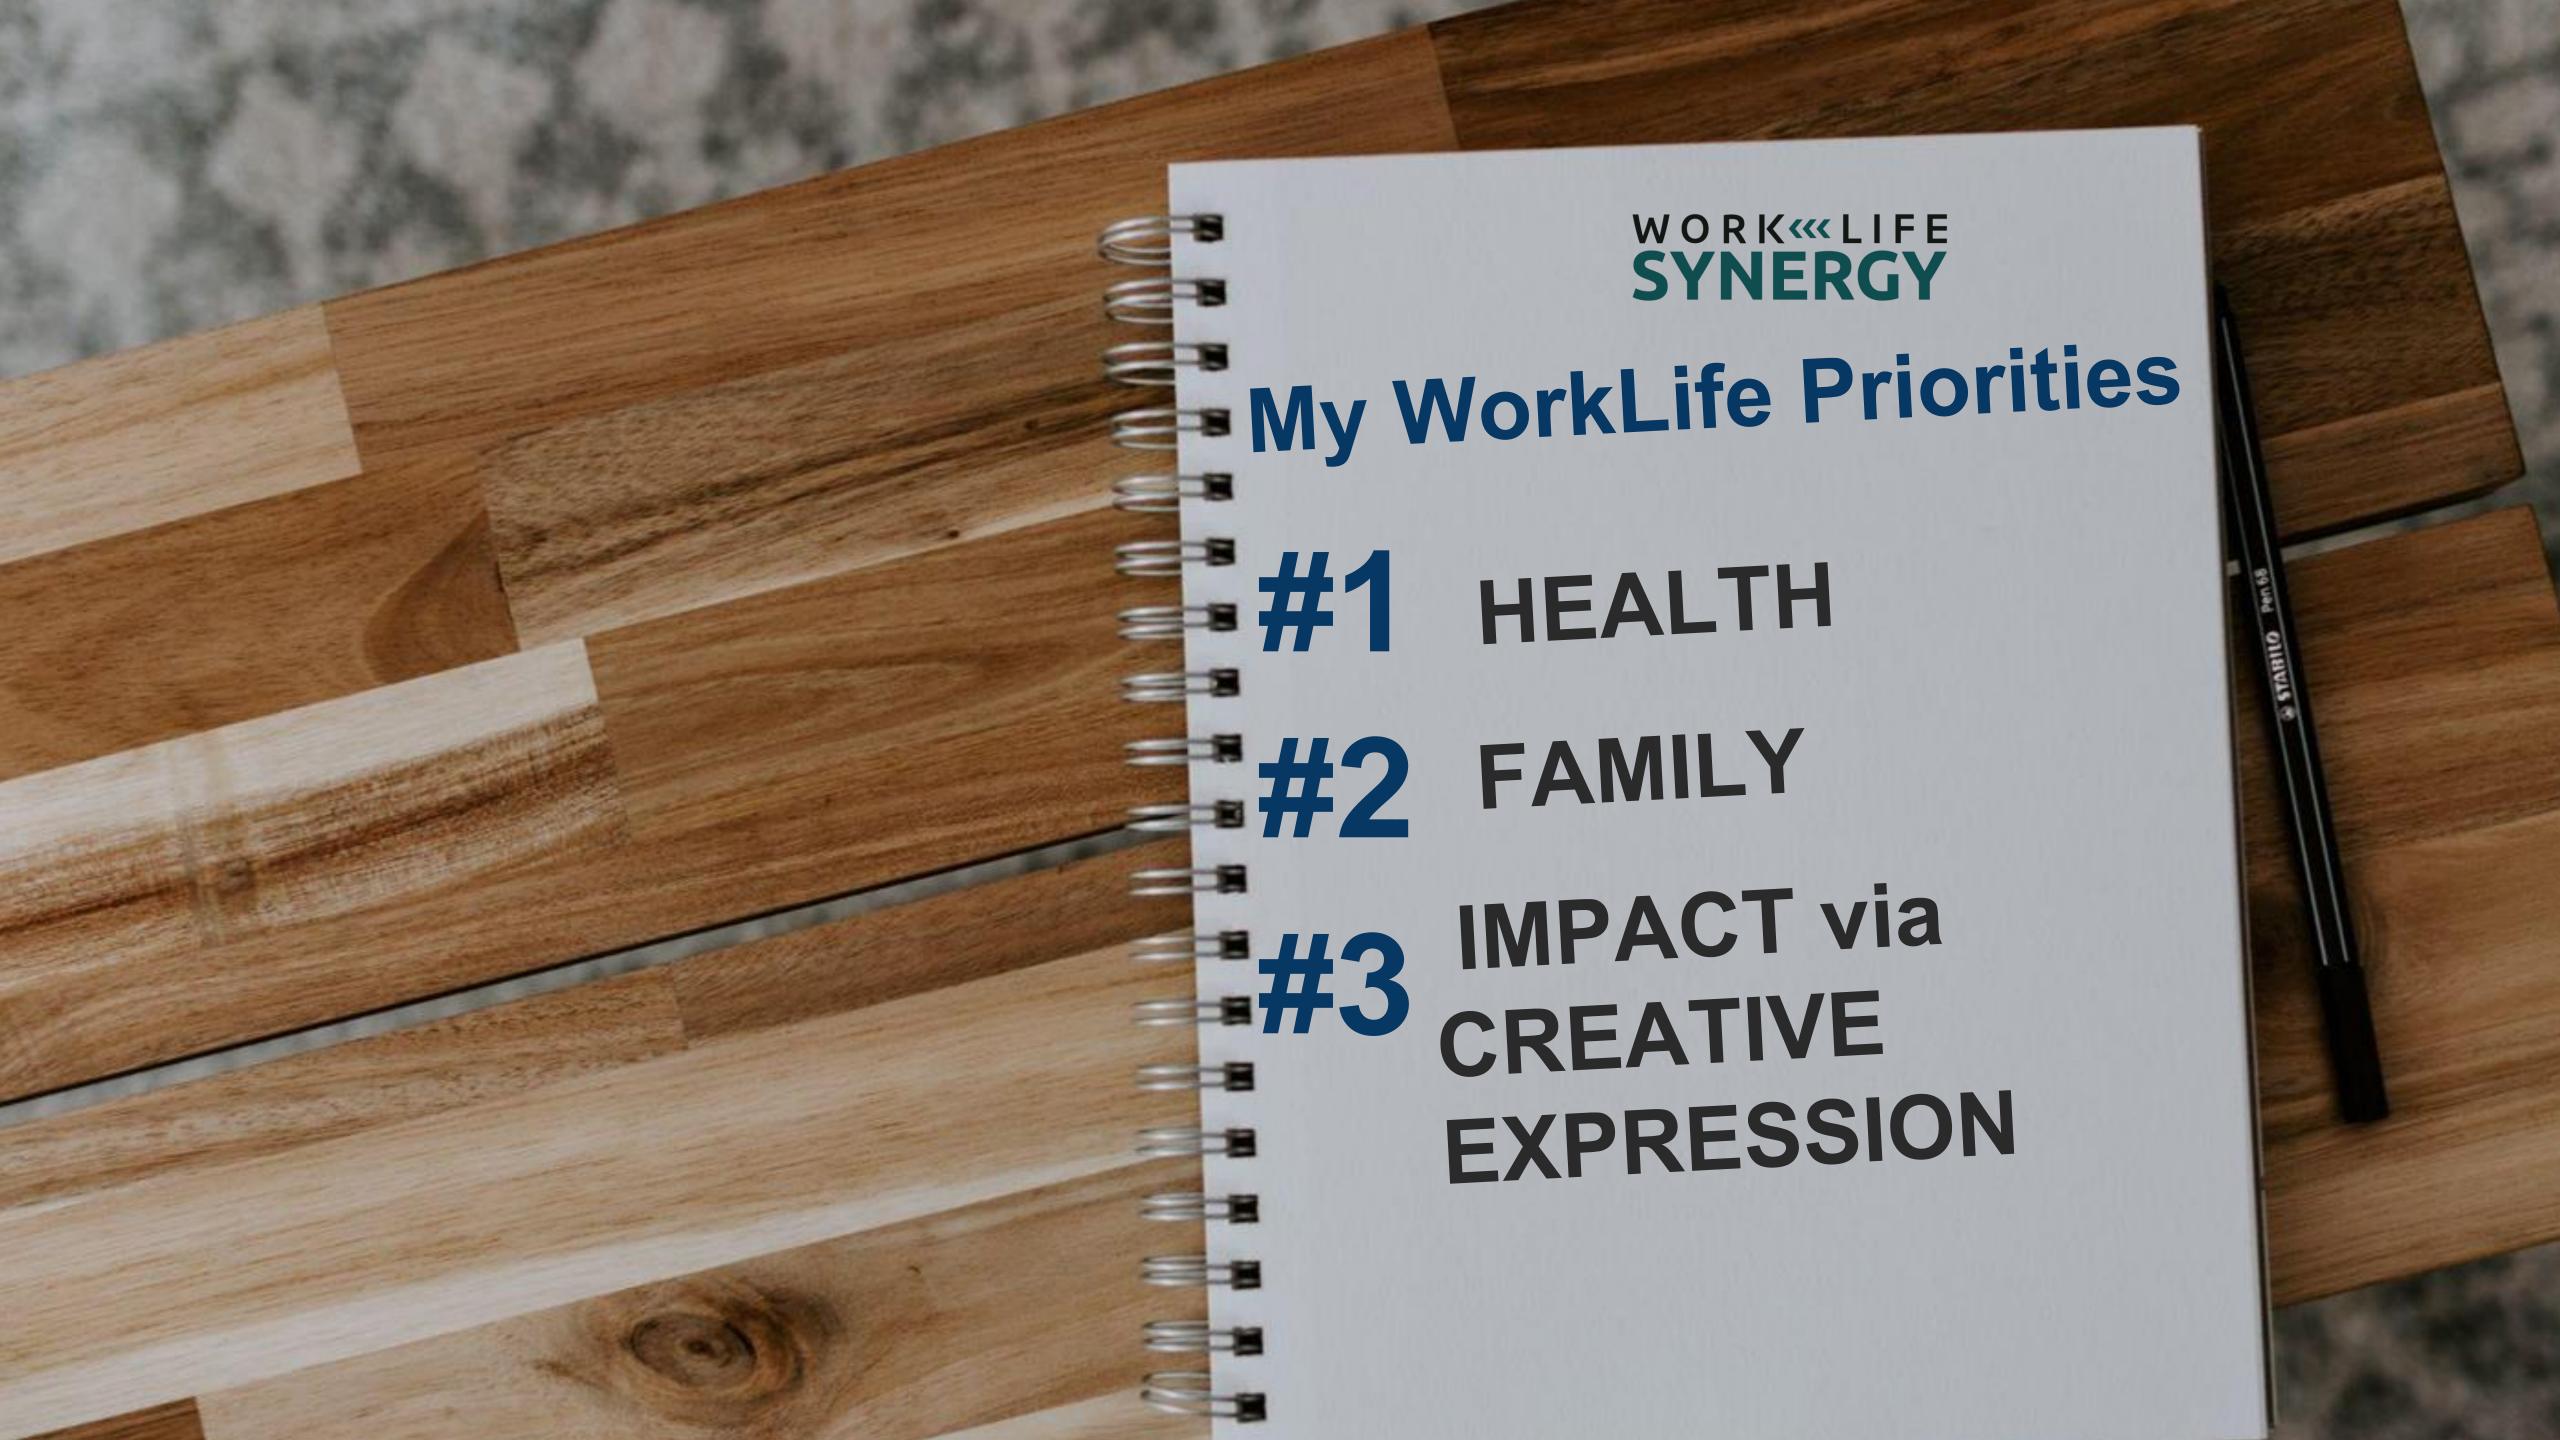

#### Intentionally

CHOOSING where

you spend your

time and energy.

#### Questions to Ask Yourself:

- 1. How clear is my mission?
- 2. Are my systems working well?
- What can we do to be more proactive than reactive?
- 4. What's complicated that can be simplified?
- 5. What can I delegate to be more efficient & effective?
- **Am I engineering my work around my WorkLife Priorities?**
- 7. Am I having fun?

#### Questions to Ask Mentees:

- 1. How clear is your mission?
- 2. Are your systems working well?
- 3. What can you do to be more proactive than reactive?
- 4. What's complicated that can be simplified?
- 5. What can you delegate to be more efficient & effective?
- Are you engineering your work around your WorkLife Priorities?
- 7. Are you having fun?